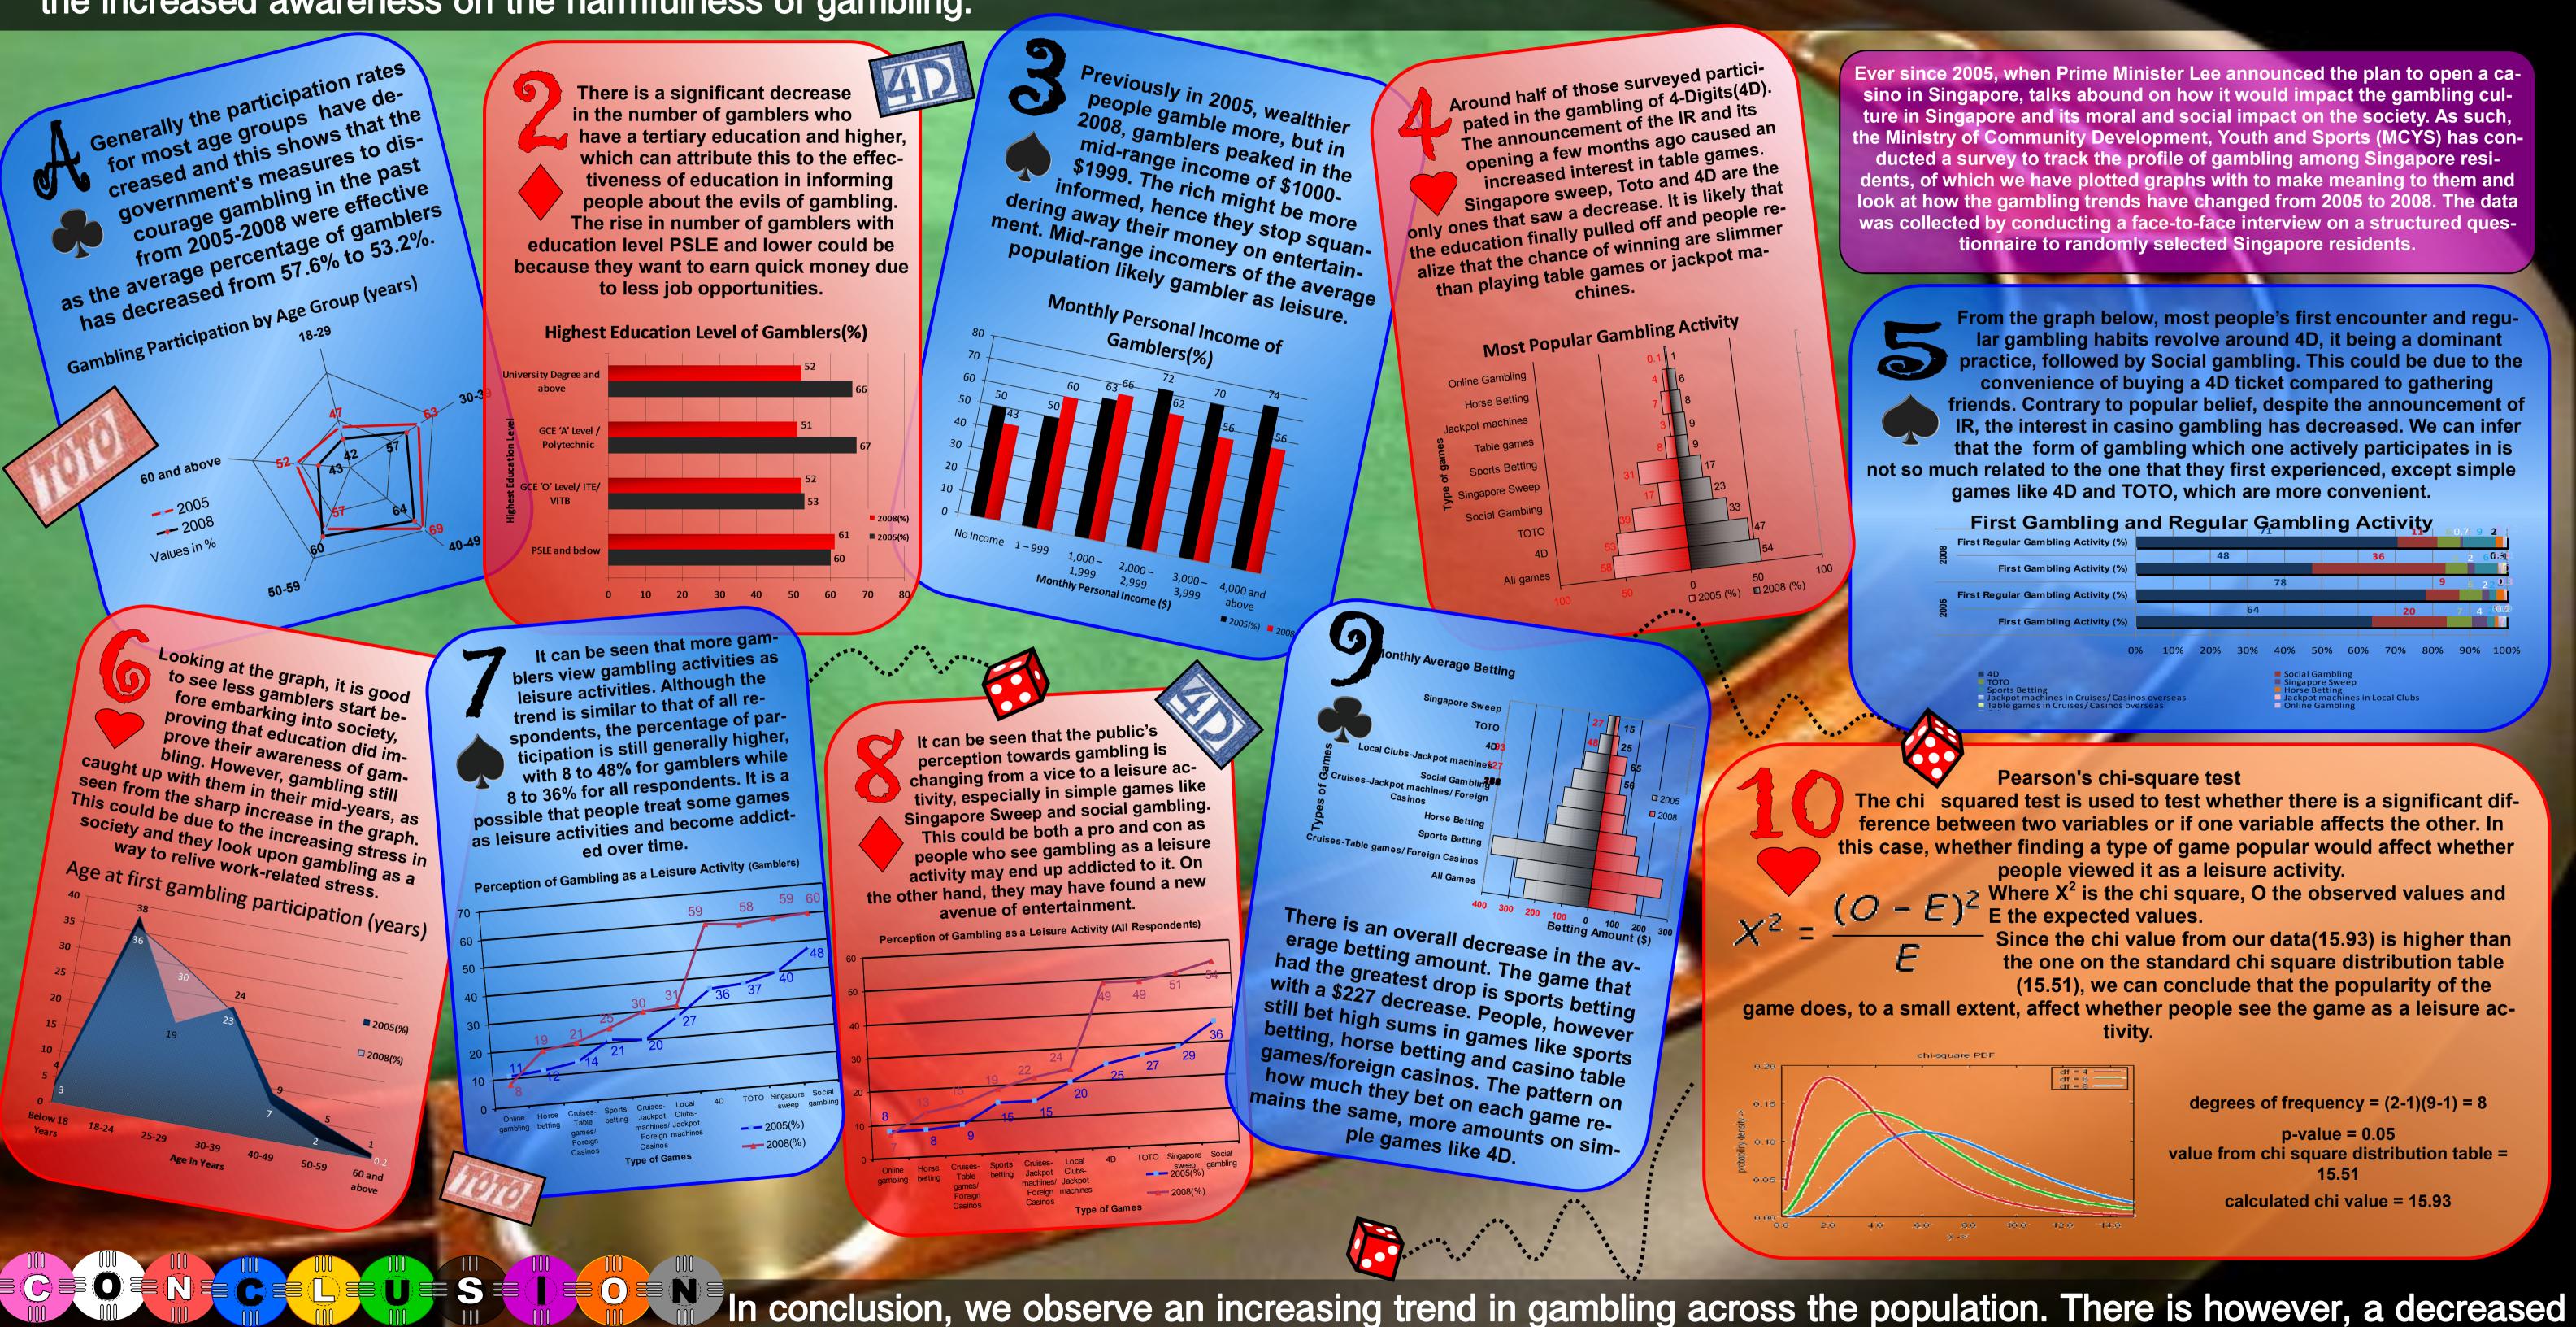

## We theorise that gamblers would begin to gamble more often in anticipation of the opening of the casi-

We theorise that gamblers would begin to gamble more often in anticipation of the opening of the casinos and there would be a sharp increase in percentage of survey participants who gamble, especially ble games and in foreign casinos. We however also feel that the participation in simple games such as Singapore Sweep and TOTO would decre

ble games and in foreign casinos. We however also feel that the participation in simple games such as Singapore Sweep and TOTO would decrease due to the increased awareness on the harmfulness of gambling.



trend of addictive gambling and it shows that government efforts in helping addicted gamblers are doing well. With the opening of the 2 casinos, we believe the gambling trend is likely to increase further and hopes that government efforts like the restraining order will prove effective and support the declined of addictive gambling.